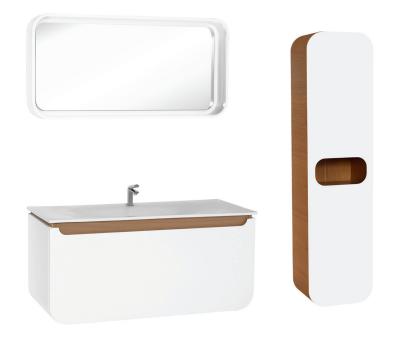

## Washbasin Module/Top Module

| PN0120                  | Pion Washbasin Module<br>[1195x850x525 mm] (WxHxD)             |
|-------------------------|----------------------------------------------------------------|
| PN1120                  | Pion Top Module<br>(1180x580x140 mm) (WxHxD)                   |
|                         |                                                                |
| PN2160.02               | Pion High Cabinet<br>(400x1600x320 mm) (WxHxD)                 |
|                         |                                                                |
| Adaptable<br>Washbasin: | DP120                                                          |
| Material:               | Body & Door: Lacquer<br>Secondary Material: Natural Oak Plated |