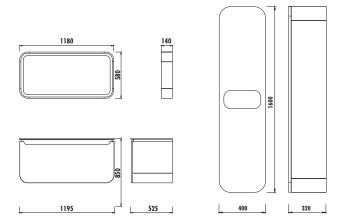

## Washbasin Module/Top Module

| PN0120                  | Pion Washbasin Module<br>[1195x850x525 mm] (WxHxD)             |
|-------------------------|----------------------------------------------------------------|
| PN1120                  | Pion Top Module<br>(1180x580x140 mm) (WxHxD)                   |
|                         |                                                                |
| PN2160.02               | Pion High Cabinet<br>(400x1600x320 mm) (WxHxD)                 |
|                         |                                                                |
| Adaptable<br>Washbasin: | DP120                                                          |
| Material:               | Body & Door: Lacquer<br>Secondary Material: Natural Oak Plated |

### **TECHNICAL DRAWING**