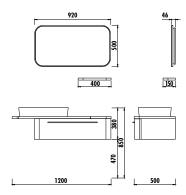

---------------|-----------------------------------------------------------------------------------|
| AL4001.01.BB            | Angel Led Mirror - White<br>(910x490x42 mm) (GxYxD)                               |
|                         |                                                                                   |
| AL2120.00.BB            | Angel Wall Hung High Cabinet<br>(450x1200x350 mm) (GxYxD)                         |
|                         |                                                                                   |
| Adaptable<br>Washbasin: | UL060                                                                             |
| Material:               | Body & Door: Lacquer                                                              |

## **TECHNICAL DRAWING**



## 

## SPECIFICATIONS





Creavit keeps its rights of making any change to the products.

SII (son) CE **LGA** UkrSEPRO kiwa GOST - R <TSE> Ukraine Accreditation Certificate nany Accredi Certificate Netherlands Accreditation Certificate Russia Accreditation Certificate Israel Accreditation Nigeria Accredita Certificate ion Euro ean Accreditation Certificate Turkish Accreditatio