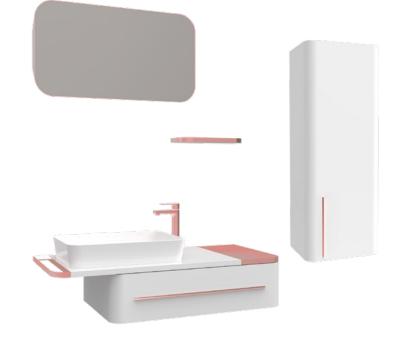

## **ANGEL** 120 SET Washbasin Module/LED Mirror

| AL0120.01.BBR           | Angel Washbasin Module<br>+ Shelf + Stainless Copper<br>(1200x850x500 mm) (GxYxD) |
|-------------------------|-----------------------------------------------------------------------------------|
| AL4001.01.BB            | Angel Led Mirror - White<br>(910x490x42 mm) (GxYxD)                               |
|                         |                                                                                   |
| AL2120.00.BB            | Angel Wall Hung High Cabinet<br>(450x1200x350 mm) (GxYxD)                         |
|                         |                                                                                   |
| Adaptable<br>Washbasin: | UL060                                                                             |
| Material:               | Body & Door: Lacquer                                                              |