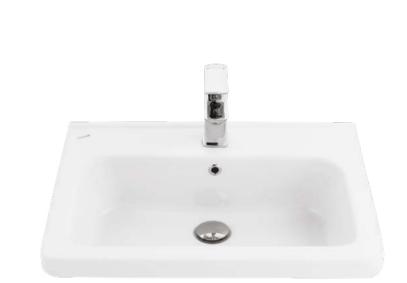

## **IPEK WASHBASIN** IP060-00CB00E-0000

| IP060-00CB00E-0000 |                    | lpek<br>45x60 cm Washbasin |
|--------------------|--------------------|----------------------------|
| Qty of Pallet:     | Washbasin 30       |                            |
| Weight:            | Washbasin 16,72 kg |                            |