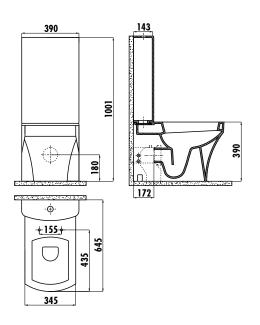

## creavit



## **SORTI BACK TO WALL PAN**

SR310

| SR310-00CB00E-0000 | Sorti Back to Wall Pan<br>Combined Bidet         |
|--------------------|--------------------------------------------------|
| SR310-11CB00E-0000 | Sorti Back to Wall Pan                           |
| SR410-00CB00E-0000 | Cistern Internal Mechanism                       |
| KC2103.01.0000E    | Sorti Duroplast Soft Closing<br>White Seat&Cover |

| Qty of Pallet: | Pan + Cistern 10                                      |
|----------------|-------------------------------------------------------|
| Qty of Box:    | 1 Set                                                 |
| Weight:        | Pan 35,99 kg<br>Cistern 13,6 kg<br>Seat&Cover 2,55 kg |

## **TECHNICAL DRAWING**



## **SPECIFICATIONS**





Creavit keeps its rights of making any change to the products.















GOST - R

UkrSEPRO