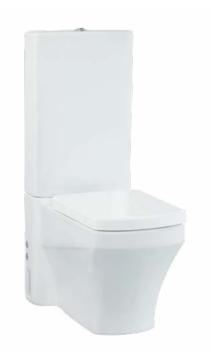

## **SORTI BACK TO WALL PAN**

SR310

| SR310-00CB00E-0000 | Sorti Back to Wall Pan<br>Combined Bidet         |
|--------------------|--------------------------------------------------|
| SR310-11CB00E-0000 | Sorti Back to Wall Pan                           |
| SR410-00CB00E-0000 | Cistern Internal Mechanism                       |
| KC2103.01.0000E    | Sorti Duroplast Soft Closing<br>White Seat&Cover |