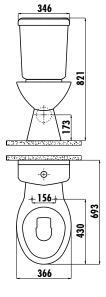

-11CB00E-0000 |                                                       | Pitta P-Trap Pan                                 |
| PA410-00CB00E-0000 |                                                       | Pitta Cistern (Lid+Cistern)                      |
| KC0703.01.0000E    |                                                       | Çınar Duroplast Soft Closing<br>White Seat&Cover |
| Qty of Pallet:     | Pan 15 • Cistern 75                                   |                                                  |
| Qty of Box:        | Seat&Cover 10                                         |                                                  |
| Weight:            | Pan 21,51 kg • Cistern 12,06 kg<br>Seat&Cover 2,85 kg |                                                  |

## **TECHNICAL DRAWING**





180

## SPECIFICATIONS



Creavit keeps its rights of making any change to the products.





cate Occupational Safety 8 nental Health Management system Germany Accreditation Netherlands Certificate Accreditation Certificate

kiwa

LGA

Russia Accreditation Ukraine Accre Certificate Certifica

Ukraine Accreditation Certificate Ad

Israel Nigeri Accreditation 0 Certificate

SII

Nigeria Accreditation European Accreditation Certificate Certificate

CE

(son)

on Turkish Accreditatior Certificate

TSE