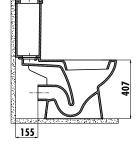

1CB00E-0000 |                                                       | Pitta P-Trap Pan                                 |
| PA410-00CB00E-0000 |                                                       | Pitta Cistern (Lid+Cistern)                      |
| KC0703.01.0000E    |                                                       | Çınar Duroplast Soft Closing<br>White Seat&Cover |
| Qty of Pallet:     | Pan 15 • Cistern 75                                   |                                                  |
| Qty of Box:        | Seat&Cover 10                                         |                                                  |
| Weight:            | Pan 21,51 kg • Cistern 12,06 kg<br>Seat&Cover 2,85 kg |                                                  |

## **TECHNICAL DRAWING**





180

## SPECIFICATIONS



Creavit keeps its rights of making any change to the products.





cate Occupational Safety 8 nental Health Management system Germany Accreditation Netherlands Certificate Accreditation Certificate

kiwa

LGA

Russia Accreditation Ukraine Accre Certificate Certifica

Ukraine Accreditation Certificate Ad

Israel Nigeri Accreditation 0 Certificate

SII

Nigeria Accreditation European Accreditation Certificate Certificate

CE

(son)

on Turkish Accreditatior Certificate

TSE