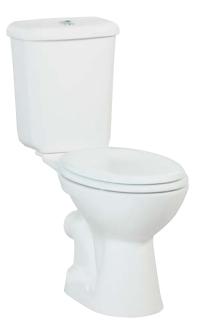

## creavit

| PA310-00CB00E-0000 |                                                       | Pitta P-Trap Pan<br>Combined Bidet               |
|--------------------|-------------------------------------------------------|--------------------------------------------------|
| PA310-11CB00E-0000 |                                                       | Pitta P-Trap Pan                                 |
| PA410-00CB00E-0000 |                                                       | Pitta Cistern (Lid+Cistern)                      |
| KC0703.01.0000E    |                                                       | Çınar Duroplast Soft Closing<br>White Seat&Cover |
| Qty of Pallet:     | Pan 15 • Cistern 75                                   |                                                  |
| Qty of Box:        | Seat&Cover 10                                         |                                                  |
| Weight:            | Pan 21,51 kg • Cistern 12,06 kg<br>Seat&Cover 2,85 kg |                                                  |