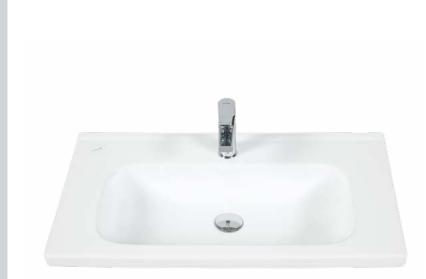

## **IDEAL WASHBASIN** ID080-00CB00E-0000

| ID080-00CB00E-0000 |                    | Ideal<br>45x80 cm Washbasin |
|--------------------|--------------------|-----------------------------|
| Qty of Pallet:     | Washbasin 24       |                             |
| Weight:            | Washbasin 19,73 kg |                             |