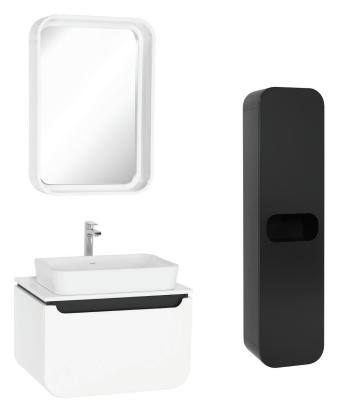

## **PION PLUS** 70 SET

Washbasin Module/Top Module

| PN0070                  | Pion Plus Washbasin Module<br>(700x850x520 mm) (WxHxD)   |
|-------------------------|----------------------------------------------------------|
| PN1070                  | Pion Plus Top Module<br>(580x830x140 mm) (WxHxD)         |
|                         |                                                          |
| PN2160.01               | Pion Plus Lacquer High Cabinet [400x1600x320 mm] [WxHxD] |
|                         |                                                          |
| Adaptable<br>Washbasin: | UL060                                                    |
| Material:               | Body & Door &<br>Secondary Colour: Lacquer               |