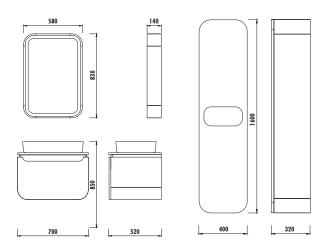

## creavit



## **PION PLUS** 70 SET

Washbasin Module/Top Module

| PN0070                  | Pion Plus Washbasin Module<br>(700x850x520 mm) (WxHxD)   |
|-------------------------|----------------------------------------------------------|
| PN1070                  | Pion Plus Top Module<br>(580x830x140 mm) (WxHxD)         |
|                         |                                                          |
| PN2160.01               | Pion Plus Lacquer High Cabinet [400x1600x320 mm] [WxHxD] |
|                         |                                                          |
| Adaptable<br>Washbasin: | UL060                                                    |
| Material:               | Body & Door &<br>Secondary Colour: Lacquer               |

## **TECHNICAL DRAWING**



## **SPECIFICATIONS**







HIGH CABINET





Creavit keeps its rights of making any change to the products.













GOST - R

UkrSEPRO