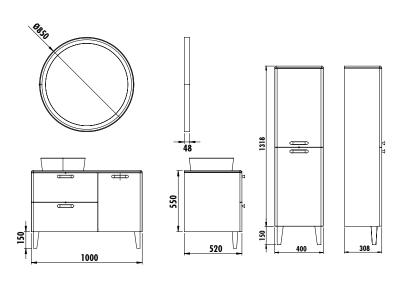

### **TECHNICAL DRAWING**

## PATARA 100 SET

| PT0100.42               | Patara Washbasin Set<br>(1000x550x520 mm) (GxYxD) |
|-------------------------|---------------------------------------------------|
| PT4085.02               | Patara LED Mirror<br>(850x650xØ85 mm) (GxYxD)     |
| PT2147.01               | Patara High Cabinet<br>(400x1470x310 mm) (GxYxD)  |
|                         |                                                   |
| Adaptable<br>Washbasin: | LPO40 White                                       |
| Material:               | Body MDF LAM Coating Lacquer                      |