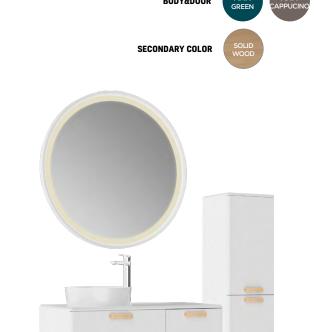

## PATARA 100 SET

| PT0100.42               | Patara Washbasin Set<br>(1000x550x520 mm) (GxYxD) |
|-------------------------|---------------------------------------------------|
| PT4085.02               | Patara LED Mirror<br>(850x650xØ85 mm) (GxYxD)     |
| PT2147.01               | Patara High Cabinet<br>(400x1470x310 mm) (GxYxD)  |
|                         |                                                   |
| Adaptable<br>Washbasin: | LPO40 White                                       |
| Material:               | Body MDF LAM Coating Lacquer                      |