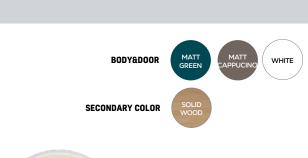

## PATARA 100 SET

| PT0100.42               | Patara Washbasin Set<br>(1000x550x520 mm) (GxYxD) |
|-------------------------|---------------------------------------------------|
| PT4085.02               | Patara LED Mirror<br>(850x650xØ85 mm) (GxYxD)     |
| PT2147.01               | Patara High Cabinet<br>(400x1470x310 mm) (GxYxD)  |
|                         |                                                   |
| Adaptable<br>Washbasin: | LPO40 White                                       |
| Material:               | Body MDF LAM Coating Lacquer                      |